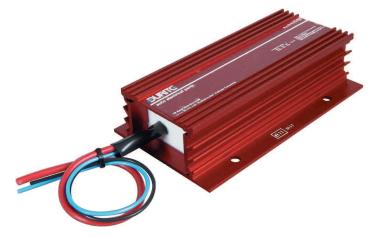

### Part No. 0-578-20

12 to 24 volt, 10 amps continuous. Specially designed to operate 'Wayfarer' ticket machines on 12 volt buses. Switch mode non-isolated return. Quiescent current consumption 110mA.

#### Additional information

- Black Common negative
- Red Input 12 volts positive
- Blue Output 24 volts positive