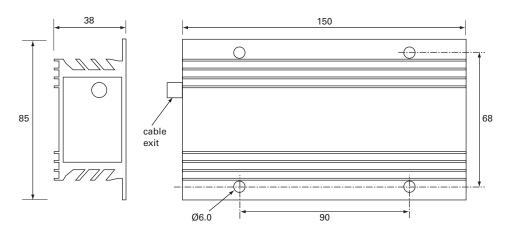

#### Technical Drawing (not to scale)

#### **Specification**

| Туре              | Voltage converter                                 |
|-------------------|---------------------------------------------------|
| Input Voltage     | Nominal 12 volts                                  |
| Output voltage    | 24 volt ±5%                                       |
| Туре              | Switched mode non-isolated return                 |
| Load              | 10 amp continuous, 15 amp intermittant            |
| Quiescent current | Max 150mA                                         |
| Leads             | 200mm                                             |
| Protection        | Overcurrent, overheat, transients with auto reset |
| Operating temp    | -40° to +70°C                                     |
| Case              | Aluminium                                         |
| Encapsulation     | Silicone rubber                                   |
| Protection        | Water resistant                                   |
| Weight            | 520g                                              |
| Dimensions        | l 150 x w 85 x h 38mm                             |
| Approvals         | 72/245/EEC, 95/94/EC, e11                         |